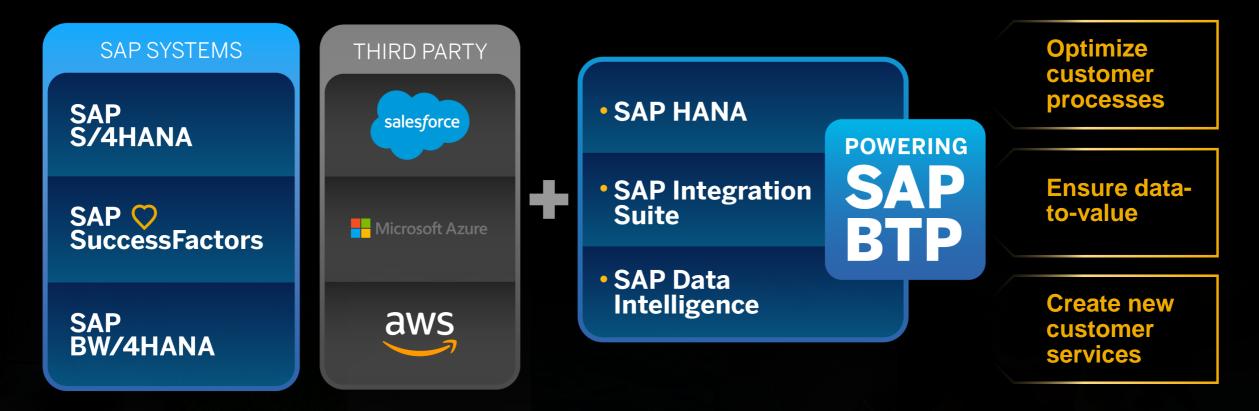

#### SAP S/4HANA with SAP BTP

## SAP S/4HANA + SAP Business Technology Platform

#### **Accelerate and** simplify migration

 Migrate and maintain relevant data, deliver trusted master data, and keep the core clean by decoupling custom code

#### **Optimize and** automate business processes

• Integrate, optimize, and automate processes with 1,800+ pre-built integrations and comprehensive tools

#### Innovate to gain a sustained competitive advantage

 High value SAP BTP solutions including Analytics and Intelligent Technologies are embedded in SAP S/4HANA to accelerate customer value realization