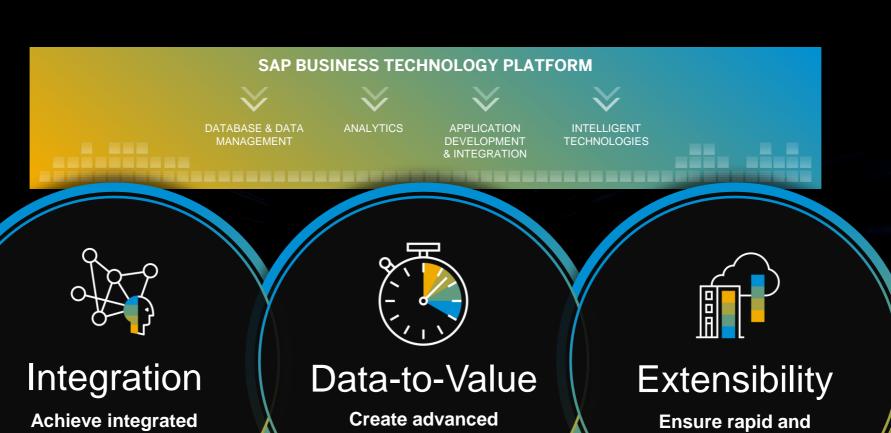

# SAP BUSINESS TECHNOLOGY PLATFORM

The Platform for the Intelligent Enterprise

of boards of directors have accelerate their digital business initiatives in the wake of COVID-10 diameters. of boards of directors have accelerated

#### **SAP Business Technology Platform**

The Platform for the Intelligent Enterprise

### **Technology Categories**

business processes

insights and decide

with confidence

continuous

innovation

## Holistic business and technology platform

Database & Data
 Management, Analytics,
 Application Development
 & Integration, and
 Intelligent Technologies
 (embedded) that provide
 Data-to-Value,
 Integration, and
 Extension customer
 outcomes

## SAP Business Technology Platform

The Platform for the Intelligent Enterprise

DATABASE AND DATABASE MANAGEMENT

Capture, manage, and govern your data to drive better business outcomes

**ANALYTICS** 

Analyze all your data to accelerate insights and transform the data you have into the answers you need

APP DEVELOPMENT AND INTEGRATION

TECHNOLOGIES

INTELLIGENT

Integrate and extend applications – build new ways to access and interact with your data

Data is the fuel propelling intelligent technologies forward – optimizing processes, and igniting innovation