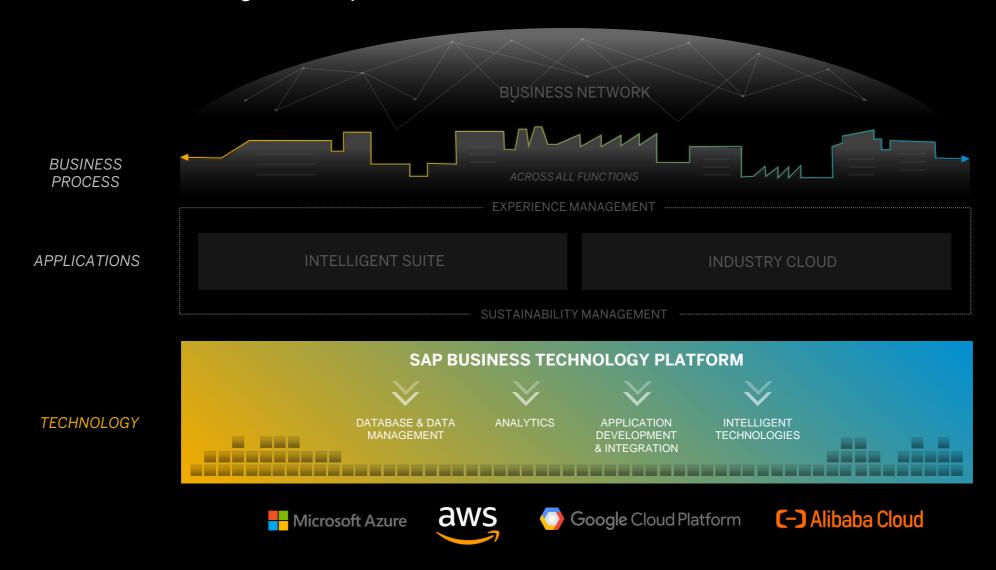

# SAP BUSINESS TECHNOLOGY PLATFORM

The Platform for the Intelligent Enterprise

of boards of directors have accelerate their digital business initiatives in the wake of COVID-10 diameters. of boards of directors have accelerated

#### **SAP Business Technology Platform**

The Platform for the Intelligent Enterprise

### **Technology Categories**

business processes

insights and decide

with confidence

continuous

innovation

#### **Customer Outcomes**

Confident Decisions

Connected Processes

Continued Business Innovation

#### **Simplify diverse landscapes**

**Applications** 

**Analytics** 

**Data Technologies** 

Infrastructure

## Power connected end-to-end business processes

 SAP BTP is embedded in SAP applications such as Intelligent Suite (e.g. SAP S/4HANA) and Industry Cloud so customers can optimize cross-line of business processes and achieve competitive differentiation

## Multi-cloud openness

 Run SAP BTP in any hyperscaler cloud environment for flexibility and customer choice

## Holistic business and technology platform

Database & Data
 Management, Analytics,
 Application Development
 & Integration, and
 Intelligent Technologies
 (embedded) that provide
 Data-to-Value,
 Integration, and
 Extension customer
 outcomes

## SAP Business Technology Platform

The Platform for the Intelligent Enterprise

DATABASE AND DATABASE MANAGEMENT

Capture, manage, and govern your data to drive better business outcomes

**ANALYTICS** 

Analyze all your data to accelerate insights and transform the data you have into the answers you need

APP DEVELOPMENT AND INTEGRATION

TECHNOLOGIES

INTELLIGENT

Integrate and extend applications – build new ways to access and interact with your data

Data is the fuel propelling intelligent technologies forward – optimizing processes, and igniting innovation